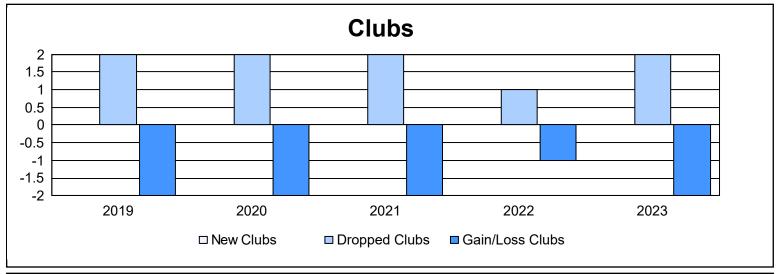

District 3 SW As of June 2023 Cumulative

| Year      | New<br>Clubs | Dropped<br>Clubs | Gain/<br>Loss<br>Clubs | New<br>Members | Charter<br>Members | Reinstate<br>Members | Transfer<br>Members | Total<br>Member<br>Added | Total<br>Members<br>Dropped | Gain/<br>Loss<br>Members |
|-----------|--------------|------------------|------------------------|----------------|--------------------|----------------------|---------------------|--------------------------|-----------------------------|--------------------------|
| 2018-2019 | 0            | 2                | -2                     | 121            | 0                  | 3                    | 5                   | 129                      | 187                         | -58                      |
| 2019-2020 | 0            | 2                | -2                     | 81             | 1                  | 15                   | 1                   | 98                       | 176                         | -78                      |
| 2020-2021 | 0            | 2                | -2                     | 81             | 0                  | 5                    | 6                   | 92                       | 221                         | -129                     |
| 2021-2022 | 0            | 1                | -1                     | 121            | 0                  | 23                   | 3                   | 147                      | 149                         | -2                       |
| 2022-2023 | 0            | 2                | -2                     | 78             | 0                  | 17                   | 5                   | 100                      | 181                         | -81                      |
| Average   | 0            | 2                | -2                     | 96             | 0                  | 13                   | 4                   | 113                      | 183                         | -70                      |